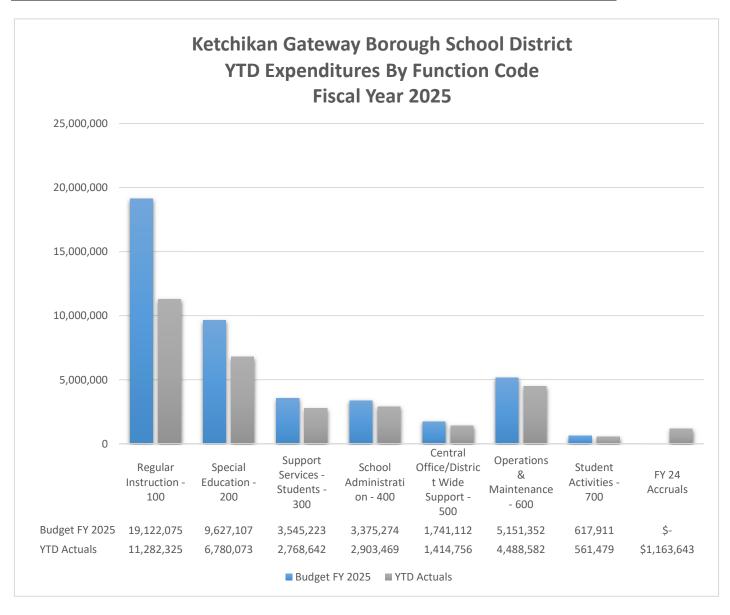

# KETCHIKAN GATEWAY BOROUGH SCHOOL DISTRICT YTD EXPENDITURES BY FUNCTION CODE April 2025

| Function                                   | Budget FY 2025 | YTD Actuals   | Remaining (\$) | YTD Actual (%) |
|--------------------------------------------|----------------|---------------|----------------|----------------|
| Regular Instruction - 100                  | 19,122,075     | 11,282,325    | 7,839,749      | 59.0%          |
| Special Education - 200                    | 9,627,107      | 6,780,073     | 2,847,034      | 70.4%          |
| Support Services - Students - 300          | 3,545,223      | 2,768,642     | 776,580        | 78.1%          |
| School Administration - 400                | 3,375,274      | 2,903,469     | 471,806        | 86.0%          |
| Central Office/District Wide Support - 500 | 1,741,112      | 1,414,756     | 326,356        | 81.3%          |
| Operations & Maintenance - 600             | 5,151,352      | 4,488,582     | 662,770        | 87.1%          |
| Student Activities - 700                   | 617,911        | 561,479       | 56,432         | 90.9%          |
|                                            |                |               |                |                |
| FY 24 Accruals                             | \$ -           | \$ 1,163,643  | \$ (1,163,643) |                |
| TOTAL                                      | \$ 43,180,053  | \$ 31,362,969 | \$ 11,817,084  |                |