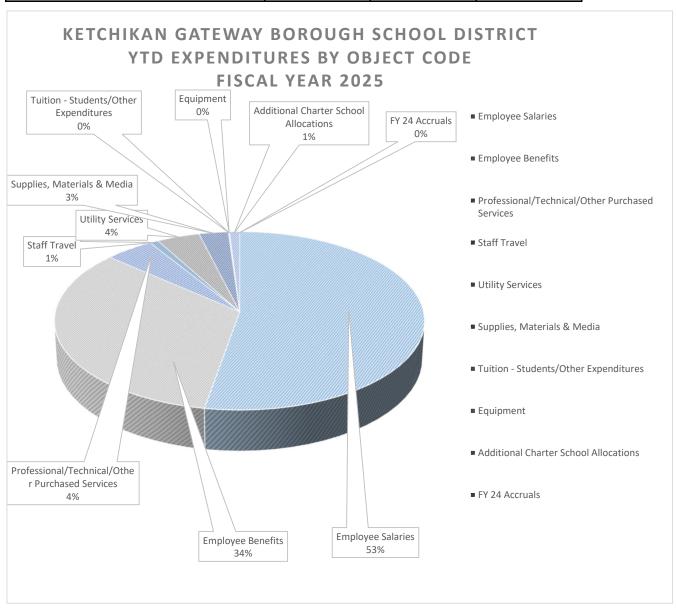

# KETCHIKAN GATEWAY BOROUGH SCHOOL DISTRICT YTD EXPENDITURES BY OBJECT CODE

**April 2025** 

| Object                                 | Bu | dget FY 2025 | YTD Actuals      | F  | Remaining (\$) | YTD Actual (%) |
|----------------------------------------|----|--------------|------------------|----|----------------|----------------|
| Employee Salaries                      | \$ | 22,782,749   | \$<br>16,838,669 | \$ | 5,944,080      | 73.9%          |
| Employee Benefits                      | \$ | 14,557,976   | \$<br>9,089,141  | \$ | 5,468,835      | 62.4%          |
| Professional/Technical/Other Purchased |    |              |                  |    |                |                |
| Services                               | \$ | 2,028,750    | \$<br>1,842,521  | \$ | 186,229        | 90.8%          |
| Staff Travel                           | \$ | 358,000      | \$<br>260,100    | \$ | 97,900         | 72.7%          |
| Utility Services                       | \$ | 1,775,750    | \$<br>1,186,337  | \$ | 589,413        | 66.8%          |
| Supplies, Materials & Media            | \$ | 1,212,774    | \$<br>821,333    | \$ | 391,441        | 67.7%          |
| Tuition - Students/Other Expenditures  | \$ | (2,750)      | \$<br>91,175     | \$ | (93,925)       | -3315.3%       |
| Equipment                              | \$ | 50,150       | \$<br>70,049     | \$ | (19,899)       | 139.7%         |
| Additional Charter School Allocations  | \$ | 416,654      | \$<br>-          | \$ | 416,654        | 0.0%           |
| FY 24 Accruals                         | \$ | -            | \$<br>1,163,643  | \$ | (1,163,643)    |                |
| TOTAL                                  | \$ | 43,180,053   | \$<br>31,362,969 | \$ | 11,817,084     |                |