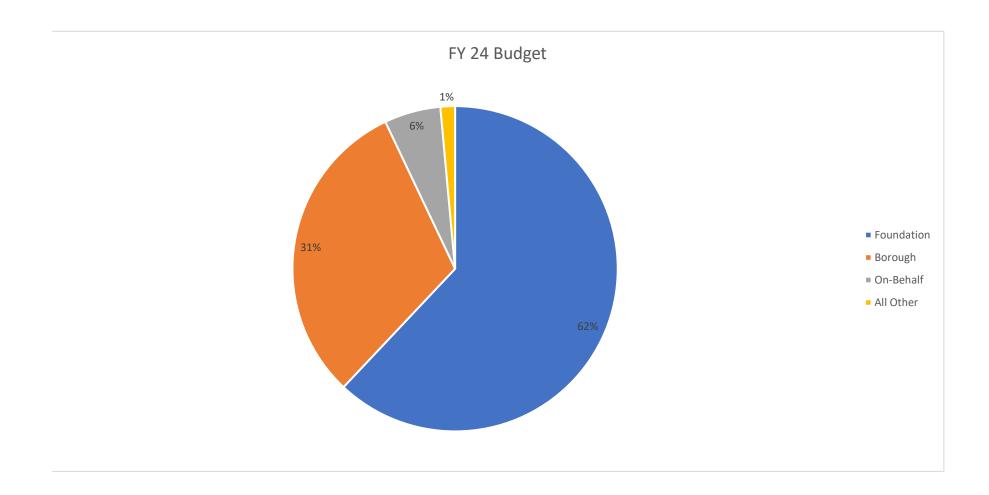

#### Ketchikan Gateway Borough School District Revenue FY 2024 Preliminary Budget

|                                         |              |                |                   | Increae or  |          |                   |
|-----------------------------------------|--------------|----------------|-------------------|-------------|----------|-------------------|
|                                         |              | FY 23 Original | FY 24 Preliminary | Decrease    |          |                   |
| Description                             | FY 22 Actual | Budget         | Budget            | over FY 23  | Per Cent | Notes             |
| Borough Direct Appropriations           | 10,507,938   | 11,413,613     | 12,156,715        | 743,102     | 6.51%    |                   |
| Borough In-kind Services Appropriations | 273,090      | 303,130        | 245,917           | -57,213     | -18.87%  |                   |
| Other Local Revenues                    | 62,054       | 40,000         | 60,000            | 20,000      | 50.00%   |                   |
| E-rate Revenue                          | 97,630       | 120,000        | 110,000           | -10,000     | -8.33%   |                   |
| -<br>Foundation Program                 | 26,030,308   | 25,755,407     | 24,803,723        | -871,450    | -3.38%   |                   |
| Quality Schools                         | 84,180       | Included above | 80,234            |             |          |                   |
| egislative Opportunity Grants           |              | 1,162,677      | 0                 | -1,162,677  | -100.00% |                   |
| RS Revenue On-behalf                    | 2,962,643    | 2,049,224      | 2,049,223         | -1          | 0.00%    | Will adjust later |
| PERS Revenue On-behalf                  | 620,255      | 200,567        | 200,366           | -201        | -0.10%   | Will adjust later |
| Other State Revenues                    | 9,024        | 9,834          | 10,000            | 166         | 1.69%    |                   |
| Medicaid Reimbursable                   | 0            | 100,000        | 400,000           | 300,000     | 300.00%  |                   |
| otal Revenues                           | 40,647,122   | 41,154,452     | 40,116,178        | (1,038,274) | -2.52%   | •                 |