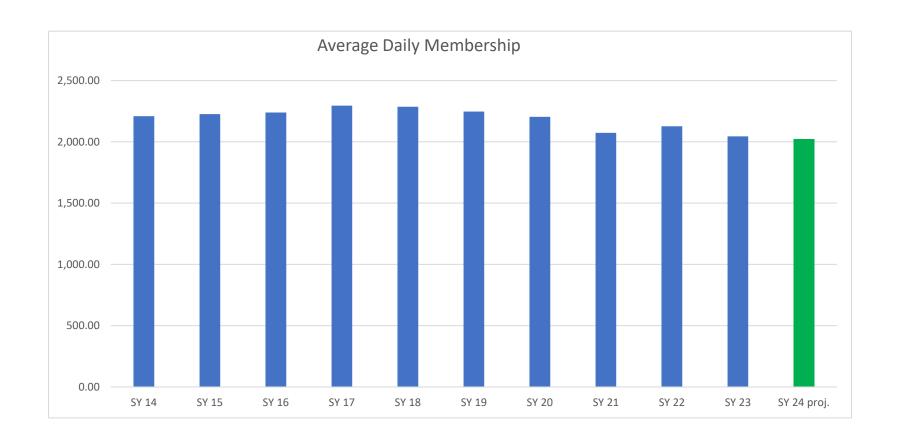

#### Ketchikan Gateway Borough School District History of Average Daily Membership FY 2014 through FY 2023 with FY 2024 Projection

#### Key Revenue Assumptions:

| ge Daily Membership (ADM) charter schools submit their on or before April 14, 2023.) | 2,020.00  |
|--------------------------------------------------------------------------------------|-----------|
| of Intensive Needs Students                                                          | 113       |
| ase Student Allocation (BSA)                                                         | \$ 6,060  |
| Medicaid Reimbursement                                                               | \$400,000 |