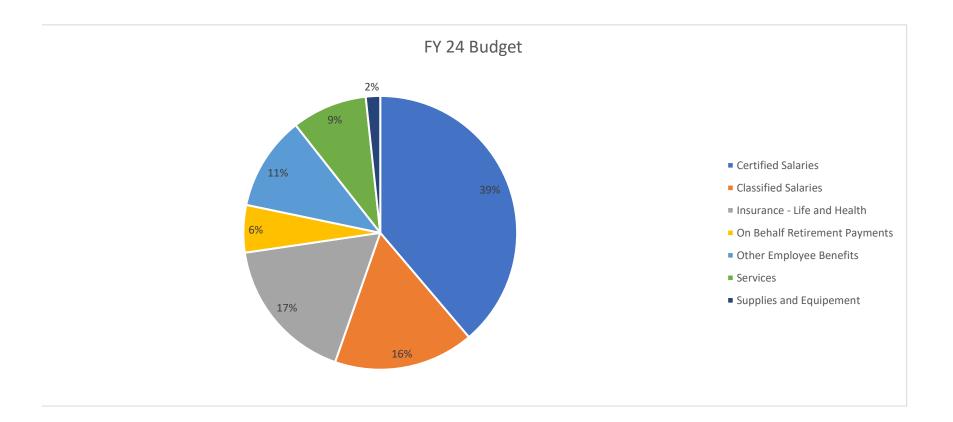

|                               |              |                | FY 24      |             |          |           |           |           |
|-------------------------------|--------------|----------------|------------|-------------|----------|-----------|-----------|-----------|
|                               |              | FY 23 Original |            | Change over |          |           |           |           |
| Description                   | FY 22 Actual | Budget         | Budget     | FY 23       | Per Cent | FY 22 FTE | FY 23 FTE | FY 24 FTE |
| Salaries                      |              |                |            |             |          |           |           |           |
| Certified Salaries            | 15,923,000   | 17,071,912     | 15,572,535 | -1,499,377  | -8.78%   | 188.02    | 195.95    | 173.95    |
| Classified Salaries           | 6,811,034    | 7,356,893      | 6,649,041  | -707,852    | -9.62%   | 197.31    | 190.31    | 164.81    |
| Total Salaries                | 22,734,034   | 24,428,805     | 22,221,576 | -2,207,229  | -9.04%   | 385.33    | 386.26    | 338.76    |
|                               |              |                |            |             |          |           |           |           |
| Employee Benefits             |              |                |            |             |          |           |           |           |
| Insurance - Life and Health   | 4,423,068    | 6,107,417      | 6,955,517  | 848,100     | 13.89%   |           |           |           |
| On Behalf Retirement Payments | 3,582,898    | 2,249,589      | 2,249,589  | 0           | 0.00%    |           |           |           |
| Other Employee Benefits       | 4,361,643    | 4,884,117      | 4,466,422  | -417,695    | -8.55%   |           |           |           |
| Total Employee Benefits       | 12,367,609   | 13,241,123     | 13,671,528 | 430,405     | 3.25%    | •         |           |           |
|                               |              |                |            |             |          | •         |           |           |
| Services                      | 4,301,442    | 3,506,565      | 3,571,917  | 65,352      | 1.86%    |           |           |           |
| Supplies and Equipement       | 1,524,663    | 1,253,532      | 682,549    | -570,983    | -45.55%  |           |           |           |
| Total Expenditures            | 40,927,748   | 42,430,025     | 40,147,570 | -2,282,455  | -5.38%   | •         |           |           |