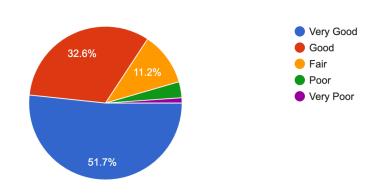

The Superintendent is tasked with finalizing a Strategic Plan during the next school year. In your opinion, how has the Superintendent done in thinking and acting strategically on behalf of the District? <sup>92</sup> responses