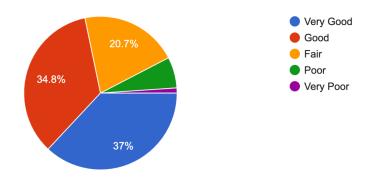

89 responses

How would you rate the Superintendent's overall performance so far? 93 responses

How would you rate the Superintendent in his ability to manage the dynamic challenges of the District?

93 responses

The Superintendent is tasked with finalizing a Strategic Plan during the next school year. In your opinion, how has the Superintendent done in thinking and acting strategically on behalf of the District? <sup>92</sup> responses