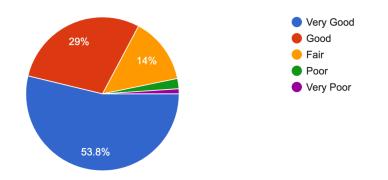

How would you rate the Superintendent on his commitment to being in schools and engaging with administrators?

93 responses

How would you rate the Superintendent on his commitment to open communication with District staff?