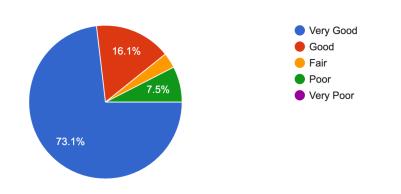

How would you rate the Superintendent on his commitment to being in schools and engaging with administrators?

93 responses

How would you rate the Superintendent on his commitment to open communication with District staff?