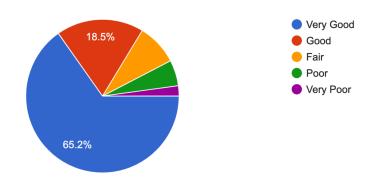

92 responses

How would you rate the Superintendent on his commitment to open communication and transparency with parents and the community? 91 responses

How would you rate the Superintendent on meaningful engagement of community partners and tribes?