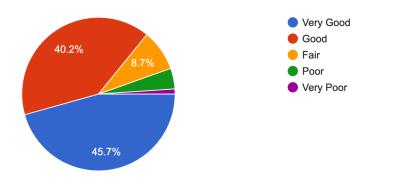

How would you rate the Superintendent on his commitment to being in schools and engaging with administrators?

93 responses

How would you rate the Superintendent on his commitment to open communication with District staff?

92 responses

How would you rate the Superintendent on his commitment to open communication and transparency with parents and the community? 91 responses

How would you rate the Superintendent on meaningful engagement of community partners and tribes?