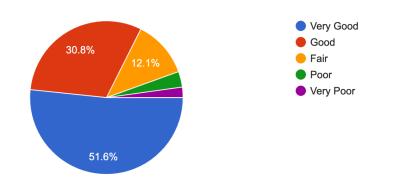

89 responses

How would you rate the Superintendent's overall performance so far? 93 responses

How would you rate the Superintendent in his ability to manage the dynamic challenges of the District?

93 responses