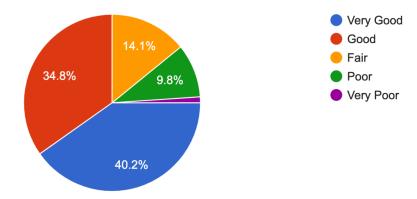

89 responses

How would you rate the Superintendent's overall performance so far? 93 responses

How would you rate the Superintendent in his ability to manage the dynamic challenges of the District?

93 responses