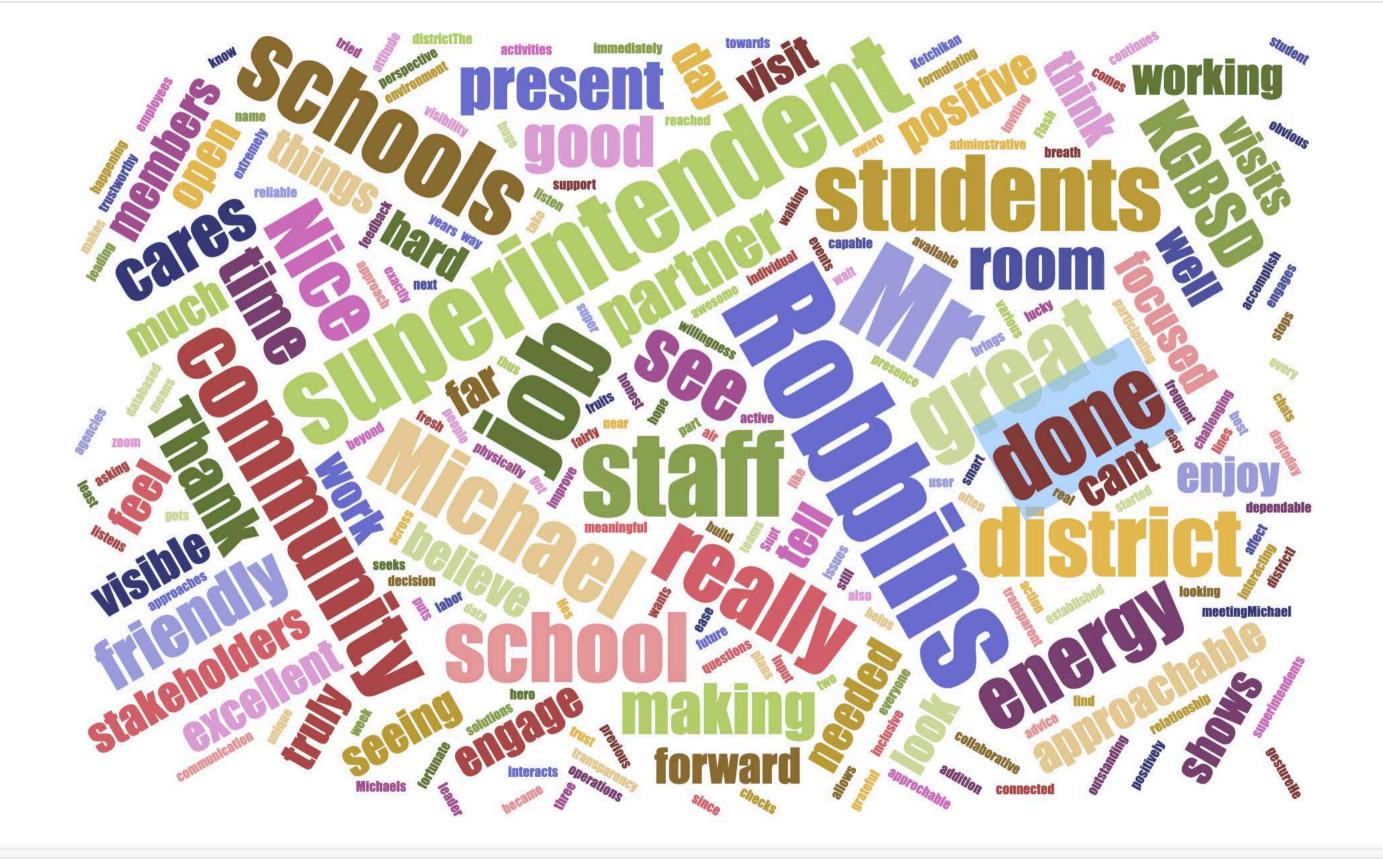

## DISCUSSION

c. Superintendent 360° Evaluation Responses

The Board will review a summary of responses submitted by district administrators, teachers, and staff.

The Superintendent created a team to monitor off-track students and formulate plans; hired a social worker for students to talk to; and instituted after...ementing strategies to increase the graduation rate? 92 responses

The Superintendent created an HR task force; implemented new HR procedures and timelines; and is presenting a new HR Handbook to the school boar...nd structures that are transparent and equitable? 92 responses

The Superintendent created an MTSS task force with representation from all schools; reviewed and analyzed all MTSS procedures; and is analyzing MA...(MTSS) and individualized targeted interventions? <sup>92</sup> responses