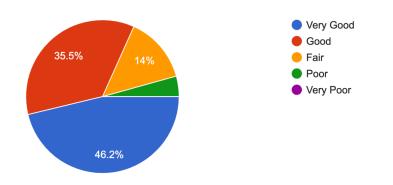

92 responses

How would you rate the Superintendent on his commitment to open communication and transparency with parents and the community? 91 responses

How would you rate the Superintendent on meaningful engagement of community partners and tribes?