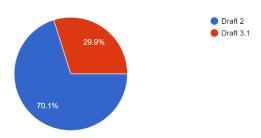

#### ISSUE & BACKGROUND:

The Calendar Committee originally created 2 calendars for review. The School Board reviewed the calendars, the survey results and discussed potential changes at the regular meeting of November 15, 2023. The board asked the calendar committee to make revisions and submit another survey to district staff and parents/guardians. The survey was open from mid November through January 2, 2024, receiving 425 responses. The survey was available by email and on the kgbsd.org website. Reminders to take the survey went out through email, text and the district's Ketchikan Daily News ad. The survey results were 70.1% in favor of Draft #2 and 29.9% in favor of Draft #3.1