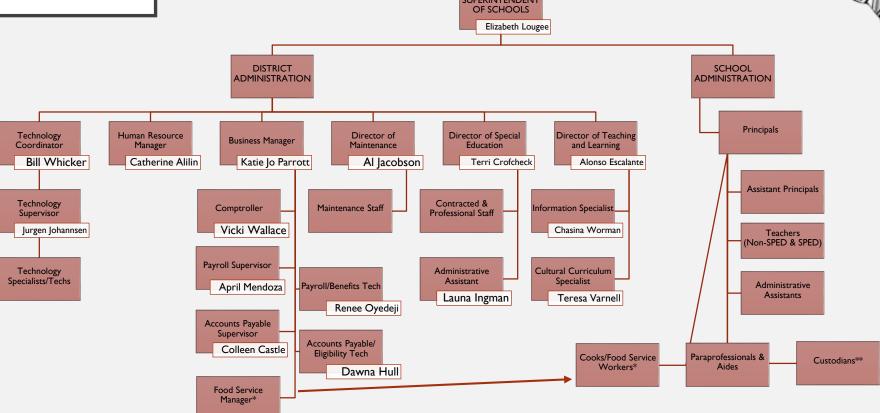

## KGBSD ORGANIZATION CHART

\*Kitchen Staff/cooks supervised by Food Service Manager. Food service workers

supervised by Building Principals with support from Manager for training & service \*\*Custodians supervised by Building Principals with support from maintenance for

Transportation

Contract

training & scheduling

**DRAFT 2020** 

# KGBSD ORGANIZATION CHART